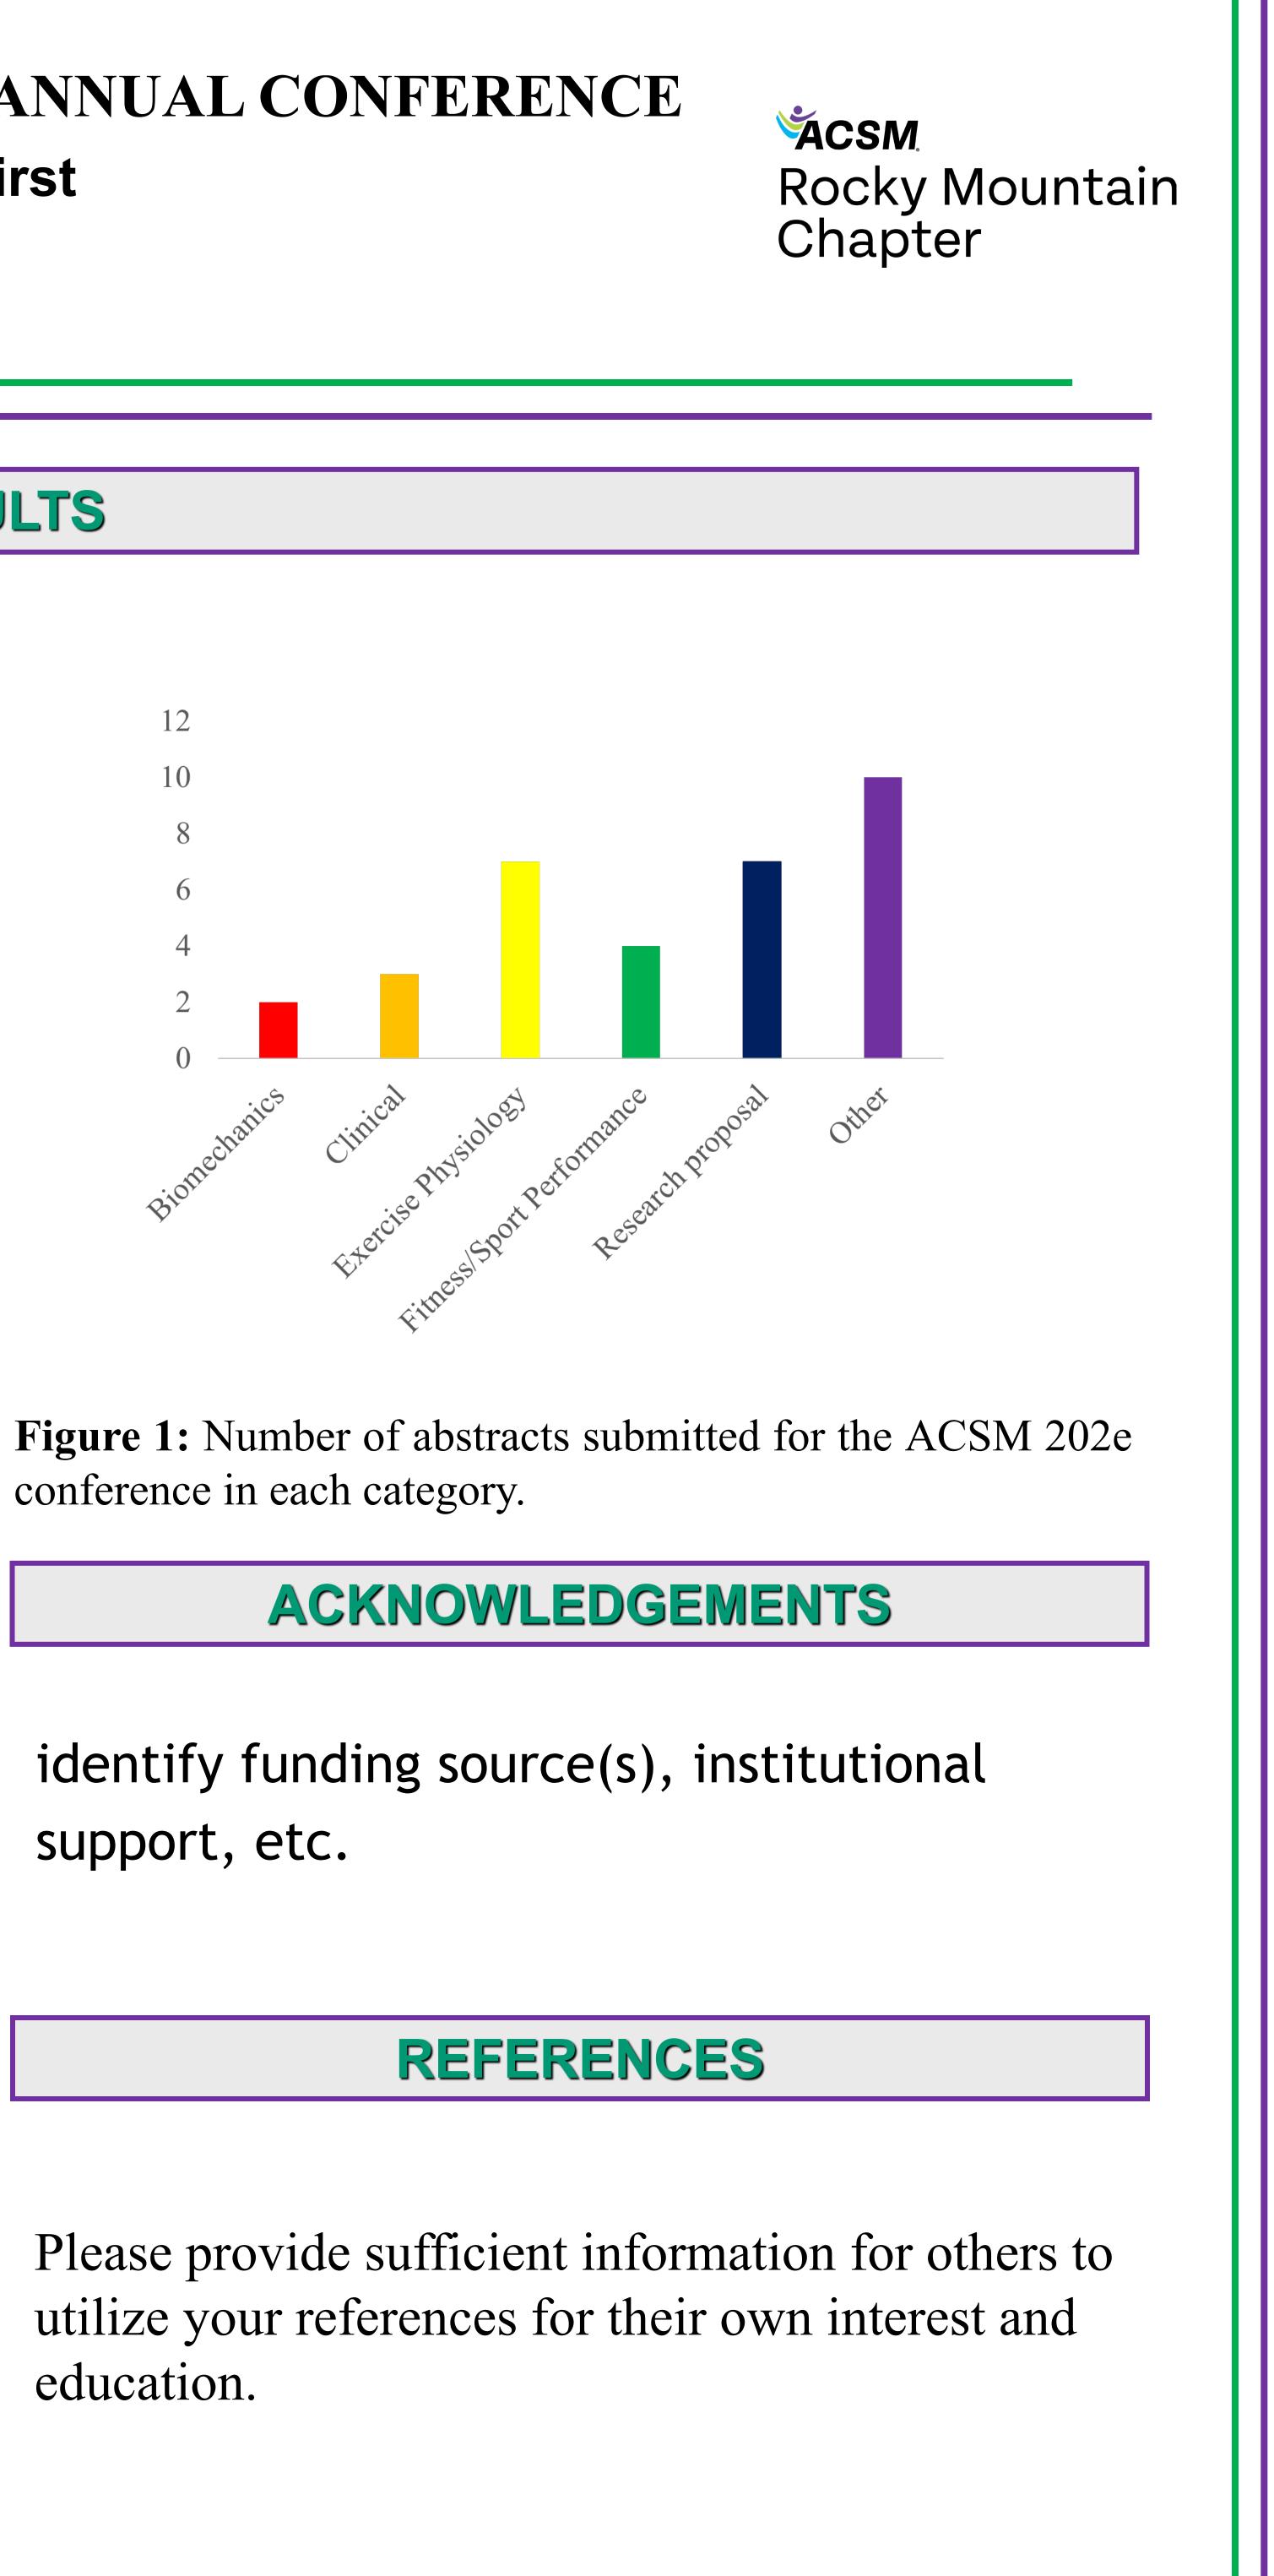

Contact Information

The results can be *effectively* presented by tables, figures, illustrations and/or photographs. Each should stand on its own and include an interpretative legend. Data should not be duplicated.

Please remember, these materials will be viewed from a distance, so choose an appropriate font. One example that works well is a Times font in 18-point resulting in 11 characters and spaces per horizontal inch and 4 lines per vertical inch.

Please use a strong visual contrast is important. Many people have difficulty distinguishing closely related colors, particularly against incompatible background colors.

### **CONCLUSIONS**

Briefly, what are the conclusions and vital take-home messages of your study

### RESULTS

conference in each category.

support, etc.

education.